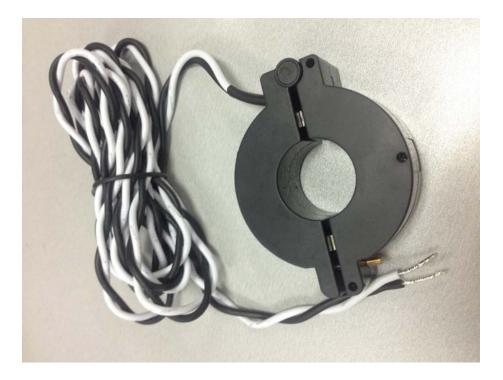

## Split Core Current Transformer

Split-core current transformers are designed to meet the growing demand for installation into the existed grid. It's ideal for retro-fitting. Parameters will be measured and compared without power supply cut-off on account of the split core, so it's popular in the energy management system and power factor correction. It can be used along with many kinds of instruments and devices,