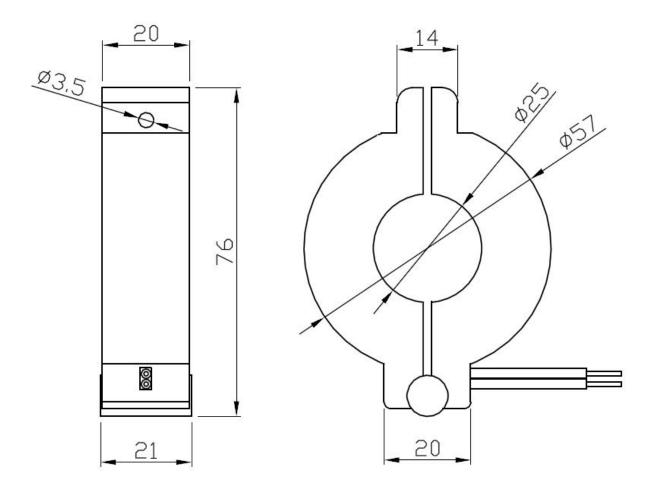

| Model No.                                                                                     | Rated Current | Turns Ratio                               | Output<br>Current                                                                                    | Accuracy               | Load                          |
|-----------------------------------------------------------------------------------------------|---------------|-------------------------------------------|------------------------------------------------------------------------------------------------------|------------------------|-------------------------------|
| SDK25                                                                                         | 20A~300A      | 1:100<br>1:200<br>1:1000<br>Or on request | 150mA/50mA/<br>20mA<br>or on request                                                                 | Class 0.2<br>Class 0.5 | $\leq$ 4 $\Omega$ (mA output) |
| Working Temp.: -40°C~+70°C (ABS Housing)<br>-40°C~+80°C (PC Housing)<br>Secondary Cable: 2.0m |               |                                           | Insulation Voltage(Hi-pot): 4kV/1min<br>BIL: 10kV/10times<br>Insulation Resistance: DC500V/500MΩ min |                        |                               |
| Primary Busbar is available as per requirement                                                |               |                                           |                                                                                                      |                        |                               |